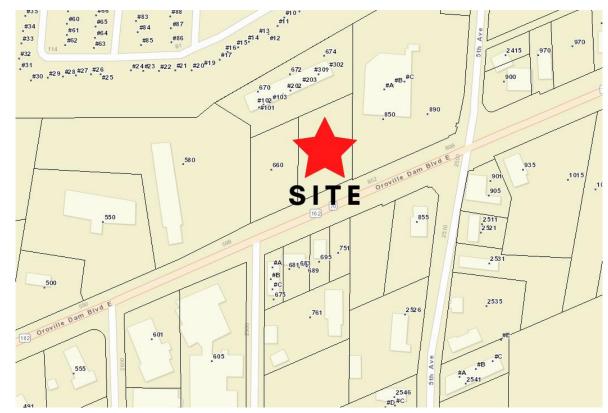

### **GENERAL PARCEL MAP:**

| COMMENTS AND/OR RECOMMENDED CONDITIONS OF APPROVAL (Please attach additional pages, if needed): |       |
|-------------------------------------------------------------------------------------------------|-------|
|                                                                                                 |       |
|                                                                                                 |       |
|                                                                                                 |       |
|                                                                                                 |       |
|                                                                                                 |       |
|                                                                                                 |       |
|                                                                                                 |       |
|                                                                                                 |       |
|                                                                                                 |       |
|                                                                                                 |       |
|                                                                                                 |       |
|                                                                                                 |       |
|                                                                                                 |       |
|                                                                                                 |       |
|                                                                                                 |       |
|                                                                                                 |       |
|                                                                                                 |       |
| Signature:                                                                                      | Date: |
| Agency/Affiliation:                                                                             |       |

#### PROJECT DESCRIPTION:

**Minor Use Permit UP21-05 (Arby's Restaurant) -** The Oroville Planning Commission will review and consider approving Permit No. UP21-05 for the purpose of constructing a new 2,233 square-foot Arby's Restaurant with double drive-thru lanes and associated site improvements. The project site is located on approximately 0.77 acres on the north side of Oro Dam Blvd, (Address: 680 Oro Dam Blvd; APN: 035-260-084).