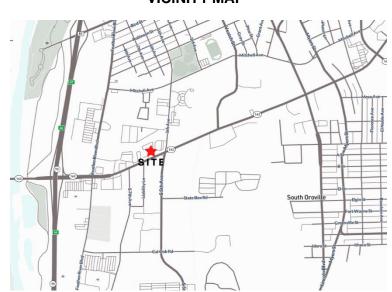

## **VICINITY MAP**

#### PROJECT DESCRIPTION:

**Minor Use Permit UP21-05 (Arby's Restaurant) -** The Oroville Planning Commission will review and consider approving Permit No. UP21-05 for the purpose of constructing a new 2,233 square-foot Arby's Restaurant with double drive-thru lanes and associated site improvements. The project site is located on approximately 0.77 acres on the north side of Oro Dam Blvd, (Address: 680 Oro Dam Blvd; APN: 035-260-084).